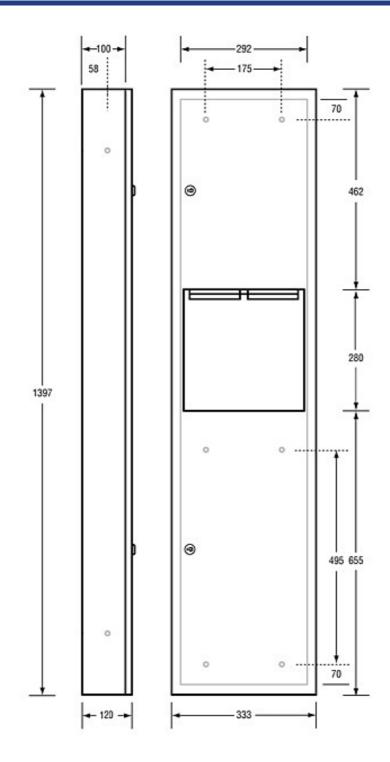

ngs and anchors are not included with the units and are the responsibility of the installer to appropriately fix the unit to the wall.
- Use the keys provided to open the doors of the combination unit.
- 2. Remove the waste receptacle.
- 3. Securely mount the unit using appropriate fixings.
- Reinsert the waste receptacle into the unit and close the door to finish installation.

# **Features**

- Unit fitted with two tumbler locks
- Full length piano hinge on doors



The photographs and line drawings of the products presented above are representational only. Metlam Australia Pty Ltd reserves the right to, and from time to time, make changes and improvements in design and dimensions

Metlam Australia Pty Ltd T: +61 3 5420 8800 F: +61 3 5420 8899 E: sales@metlam.com.au www.metlam.com.au





The technical recommendations contained in this document are necessarily of a general nature and should not be relied on for specific applications without first securing competent advice. Whilst Metlam Australia Pty Ltd has taken all reasonable steps to ensure the information contained herein is accurate and current, it does not warrant the accuracy or completeness of the information and does not accept liability for errors or omissions. Any Commercial product should only be installed by a competent tradesperson and serviced/maintained by knowledgeable janitorial staff or competent people. Metlam Australia accepts no responsibility for any damage to product, walls or fixtures due to incorrect installation or maintenance of any of their products.

The photographs and line drawings of the